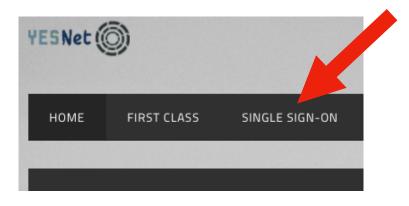

## Accessing information in TEAMS

Open https://v2yesnet.wordpress.com/

Click Single Sign-On

Sign in to Rapid Identity using the instructions in the file

Click on Office 365