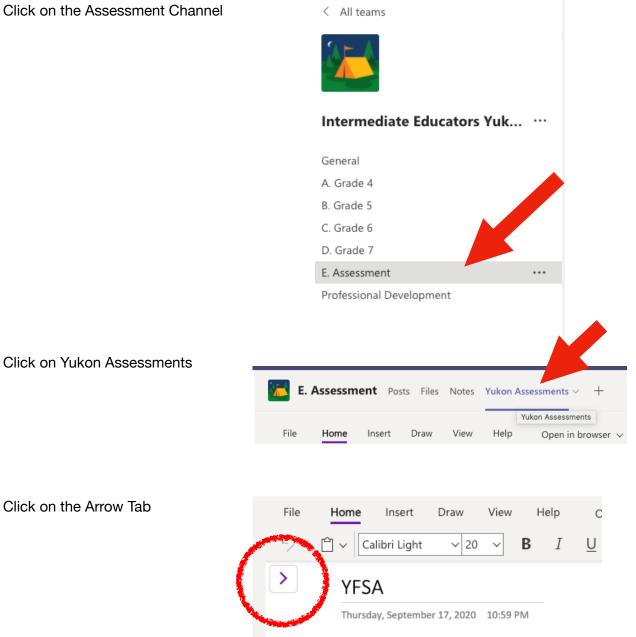

Click on the Assessment Channel

## VESA Teacher and Principal Training Sessio

You should now see the different tabs for Yukon Assessments

| · _  | -               |
|------|-----------------|
|      | Collaboration A |
| YFSA |                 |
| DART |                 |
| sww  |                 |
|      |                 |
|      |                 |